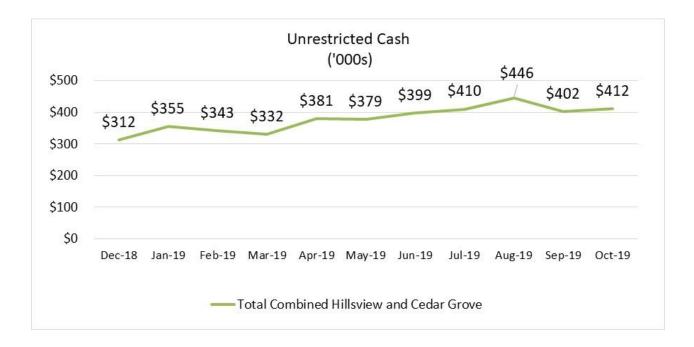

Current and other assets, excluding capital assets, for the year ended December 31, 2018 total \$376,171 and are comprised of \$321,401 in cash and cash equivalents and \$45,824 in accounts receivables, and \$8,946 in other assets. Cash and cash equivalents increased by \$14,544 from 2017.