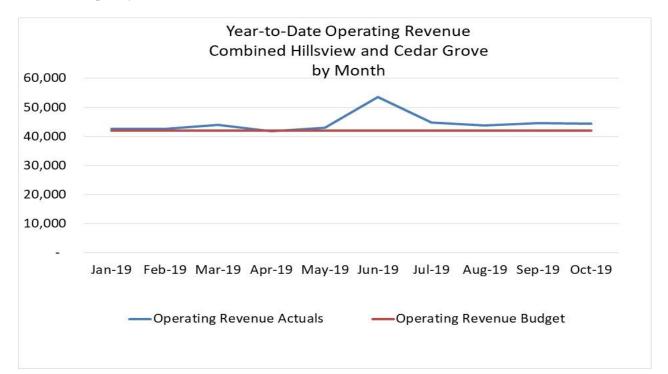

G REVENUE AND EXPENSE

Year-to-date non operating revenues and expenses are under budget by \$30,003 and \$37,136, respectively, due to fewer unit upgrades completed than planned. The budget assumed we would upgrade three units during 2019, which was spread evenly throughout the year. As of the end of October only one

December 12, 2019

unit upgrade has been completed due to the availability of units. It is anticipated that two additional updates will be completed by the end of the year, one each at Cedar Grove and Hillsview.

#### CHANGE IN UNRESTRICTED CASH

Unrestricted cash in the amount of \$412,233 has increased by \$99,831 since the beginning of the year primarily due to greater operating revenues than expenses and a decrease in grant receivables carried over from the prior year.





## December 12, 2019



## Sedro-Woolley Housing Authority Statements of Financial Position As of October 31, 2019

|                              | Cedar Grove | Hillsview   | Combined    |
|------------------------------|-------------|-------------|-------------|
| Assets                       |             |             |             |
| Cash-Unrestricted            | \$165,525   | \$246,708   | \$412,233   |
| Cash-Restricted              | 3,750       | 5,250       | 9,000       |
| Accounts Receivable          | 753         | 618         | 1,371       |
| Other Short-term Assets      | 127         | 908         | 1,035       |
| Capital Assets               | 505,432     | 1,354,016   | 1,859,448   |
| Total Assets                 | \$675,587   | \$1,607,500 | \$2,283,087 |
|