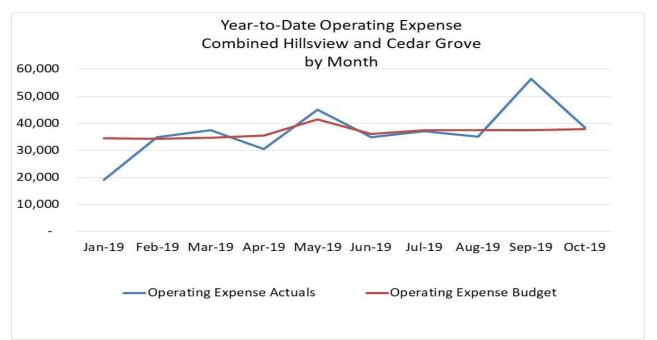

REVENUE AND EXPENSE

Year-to-date non operating revenues and expenses are under budget by \$30,003 and \$37,136, respectively, due to fewer unit upgrades completed than planned. The budget assumed we would upgrade three units during 2019, which was spread evenly throughout the year. As of the end of October only one

December 12, 2019

unit upgrade has been completed due to the availability of units. It is anticipated that two additional updates will be completed by the end of the year, one each at Cedar Grove and Hillsview.

#### CHANGE IN UNRESTRICTED CASH

Unrestricted cash in the amount of \$412,233 has increased by \$99,831 since the beginning of the year primarily due to greater operating revenues than expenses and a decrease in grant receivables carried over from the prior year.





## December 12, 2019



## Sedro-Woolley Housing Authority Statements of Financial Position As of October 31, 2019

|                              | Cedar Grove | Hillsview   | Combined    |
|------------------------------|-------------|-------------|-------------|
| Assets                       |             |             |             |
| Cash-Unrestricted            | \$165,525   | \$246,708   | \$412,233   |
| Cash-Restricted              | 3,750       | 5,250       | 9,000       |
| Accounts Receivable          | 753         | 618         | 1,371       |
| Other Short-term Assets      | 127         | 908         | 1,035       |
| Capital Assets               | 505,432     | 1,354,016   | 1,859,448   |
| Total Assets                 | \$675,587   | \$1,607,500 | \$2,283,087 |
|