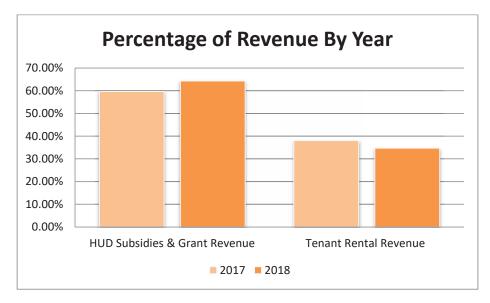

Revenues are classified as operating or non-operating. Table A-3 shows the sources of operating revenues for 2017 and 2018.

 Table A-3, Sources of Revenues for 2017 and 2018

Operating expenses are amounts paid for providing housing to the Authority's tenants and administering the various programs. Total operating expenses (excluding depreciation), for 2018 were \$533,752. Costs included in operating expenses include: administrative, tenant services, maintenance, utilities, and other. Table A-4 illustrates the operating expense break down by category. Increase in operating expense was mainly due to increase in unit upgrade projects completed during the year.