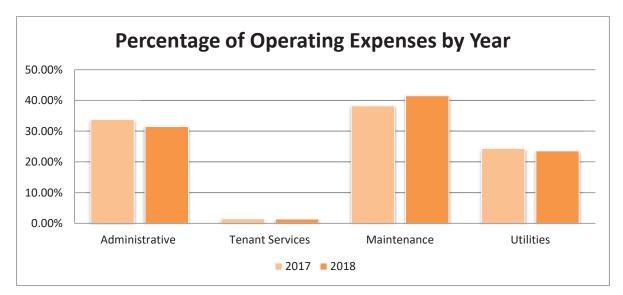

Revenues are classified as operating or non-operating. Table A-3 shows the sources of operating revenues for 2017 and 2018.

 Table A-3, Sources of Revenues for 2017 and 2018

Operating expenses are amounts paid for providing housing to the Authority's tenants and administering the various programs. Total operating expenses (excluding depreciation), for 2018 were \$533,752. Costs included in operating expenses include: administrative, tenant services, maintenance, utilities, and other. Table A-4 illustrates the operating expense break down by category. Increase in operating expense was mainly due to increase in unit upgrade projects completed during the year.